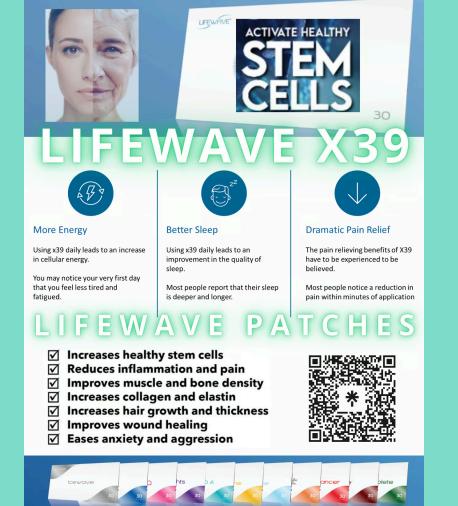

IONIC FOOT BATH DETOX

LIFEWAVE PATCHES TO ACTIVATE HEALTHY STEM CELLS

PURIUM ORGANIC NUTRITION

TAMPA BAY WELLNESS NETWORK

**CLICK HERE TO BOOK A SESSION** 

| COLOR OF WATER              | AREA OF BODY                                                                    | SYMPTOMS                                                           |
|-----------------------------|---------------------------------------------------------------------------------|--------------------------------------------------------------------|
| Yellow-green                | Detoxifying from the Kidney,<br>Bladder, Urinary Tract,<br>Female Prostate Area | Gynecological Disorder,<br>Prostate                                |
| Orange                      | Detoxifying from Joints,<br>Arteries                                            | Arthritis, Rheumatism, Gout,<br>Neuropathy, Pleurisy               |
| Brown                       | Detoxifying from Liver,<br>Lungs, Tobacco, Cellular Debris                      | Smoking, Second Hand Smoke,<br>Air Pollution                       |
| White cheese-like particles | Yeast, GI Tract, Vaginal                                                        | Insomnia, Migraine, Candida                                        |
| Dark Green to Black         | Detoxifying from<br>Gallbladder, Liver                                          | Gallstones, Acid Reflux,<br>Weak Immune System, Nausea             |
| Red Flecks                  | Blood Clot Material                                                             | Arterial Blockage, Bruising,<br>Hypertension, Cold Hands/Feet      |
| White Foam                  | Lymphatic System,<br>Lymph Nodes                                                | Menses Disorder,<br>Lymph Nodes Tender,<br>or Clogged Skin Allergy |
| Black Flecks                | Heavy Metals                                                                    | Fibro Fog, Chronic Fatigue,<br>Memory Problems                     |

#### WWW.HILANDVIL.COM

**CLICK HERE TO BOOK AN IONIC FOOTBATH SESSION!** 

CLICK TO ORDER UP TO 40% OFF PRODUCTS W/ REFERRAL CODE!

**CLICK HERE TO ORDER LIFEWAVE PATCHES** 